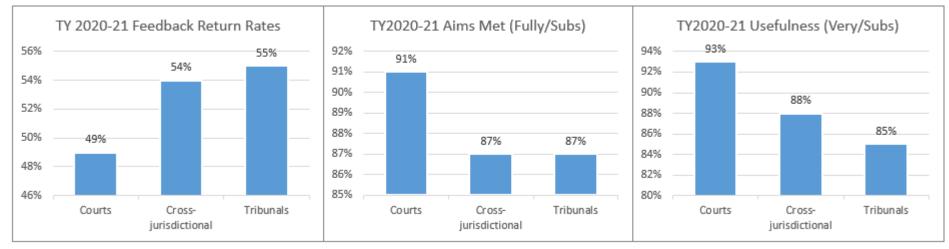

#### 25. Activity summaries in chart form

The following charts summarise College activity this training year by Area (Courts, Cross-jurisdiction and Tribunals).<sup>19</sup>

#### The following charts summarise feedback this quarter by Area (Courts, Cross-jurisdictional and Tribunals).

<sup>&</sup>lt;sup>19</sup> Tribunals totals includes 59 seminars and 887 delegates from Employment Tribunal (E&W) from in-region CVP training and 15 IAC seminars; full information for these is not on the LMS.