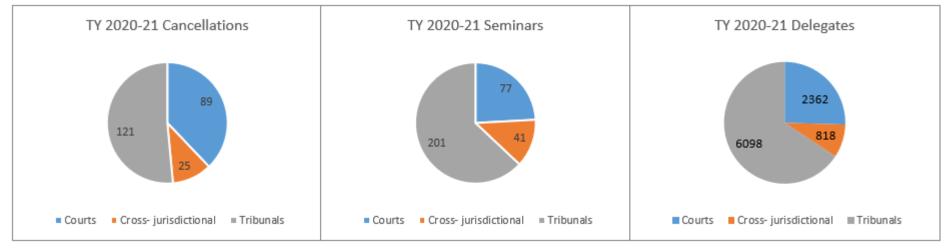

#### 25. Activity summaries in chart form

The following charts summarise College activity this training year by Area (Courts, Cross-jurisdiction and Tribunals).<sup>19</sup>

#### The following charts summarise feedback this quarter by Area (Courts, Cross-jurisdictional and Tribunals).

<sup>&</sup>lt;sup>19</sup> Tribunals totals includes 59 seminars and 887 delegates from Employment Tribunal (E&W) from in-region CVP training and 15 IAC seminars; full information for these is not on the LMS.

# 26. Seminars postponed/cancelled due to restrictions put in place for the Covid-19 pandemic

| Jurisdiction              | Title: Seminar/Conference                  | Planned    |
|---------------------------|--------------------------------------------|------------|
|                           |                                            | start date |
| Coroners                  | Coroners & Medical Examiner 1-Day Training | 17/04/20   |
| Court of Protection       | Court of Protection                        | 20/04/21   |
| Coroners                  | Induction Training                         | 21/04/20   |
| Employment Tribunal (S)   | Members' Training                          | 22/04/20   |
| Employment Tribunal (S)   | Members' Training                          | 23/04/20   |
| Employment Tribunal (S)   | Members' Training                          | 24/04/20   |
| Employment Tribunal (S)   | Members' Training                          | 27/04/20   |
| IAC                       | IAC FtT FP Judge Induction                 | 27/04/20   |
| Coroners                  | Continuation Training                      | 28/04/20   |
| Employment Tribunal (S)   | Members' Training                          | 28/04/20   |
| Coroners                  | Coroners & Medical Examiner 1-Day Training | 30/04/20   |
| Coroners                  | Coroners & Medical Examiner 1-Day Training | 04/05/20   |
| Employment Tribunal (E&W) | Social Context of Judging                  | 04/05/20   |
| SSCS                      | Tribunal Member Refresher Training (TMRT)  | 06/05/20   |
| Magistrates               | DJ(MC) Continuation Seminar 1              | 10/05/20   |
| Court of Protection       | Court of Protection                        | 11/05/20   |
| Magistrates               | Seminar for DJs (MC) and DDJs (MC)         | 11/05/20   |
| CIC                       | CIC 1 Day Event                            | 12/05/20   |
| Legal Advisers            | LA Adult Consolidation                     | 12/05/20   |
| Property                  | FP VC, VM & PM Induction (JAC)             | 12/05/20   |
| Magistrates               | Seminar for DJs (MC) and DDJs (MC)         | 12/05/20   |
| Magistrates               | Seminar for DJs (MC) and DDJs (MC)         | 13/05/20   |
| MH                        | Core Course                                | 13/05/20   |
| SSCS                      | 1 Day Medical Training                     | 13/05/20   |
| Legal Advisers            | LA Family Consolidation                    | 14/05/20   |
| Coroners                  | Coroners & Medical Examiner 1-Day Training | 15/05/20   |
| Coroner's Officers        | Coroner's Officers' Continuation Training  | 19/05/20   |
| Employment Tribunal (E&W) | FP Employment Judges Induction             | 19/05/20   |
| SSCS                      | Tribunal Member Refresher Training (TMRT)  | 19/05/20   |
| Coroner's Officers        | Coroner's Officers' Continuation Training  | 21/05/20   |
| SSCS                      | Tribunal Member Refresher Training (TMRT)  | 21/05/20   |
| Coroners                  | Coroners & Medical Examiner 1-Day Training | 22/05/20   |
| Magistrates               | TAAAC Chair                                | 27/05/20   |
| Civil                     | Administrative Law / QB Seminar            | 01/06/20   |
| Employment Tribunal (E&W) | FP Employment Judges Induction             | 02/06/20   |
| Legal Advisers            | LA Additional Family Workshop              | 02/06/20   |
| Magistrates               | TAAAC Chair                                | 02/06/20   |
| MH                        | Communicating Effectively                  | 02/06/20   |
| Property                  | Eastern Region Training Day                | 03/06/20   |
| Faculty                   | Faculty Induction                          | 04/06/20   |
| Civil                     | Civil Law DDJ Induction                    | 08/06/20   |
| Faculty                   | Leadership Symposium                       | 09/06/20   |
| SSCS                      | Regional Medical Appraiser's Training      | 09/06/20   |
| MH                        | LGBT Issues in the Tribunal                | 10/06/20   |
| Property                  | CPR & Deployment Training                  | 10/06/20   |